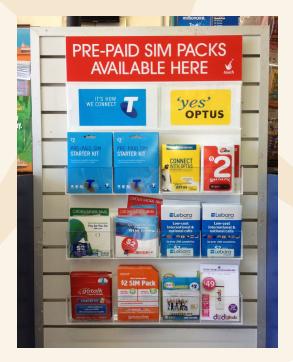

## 2 SIM DISPLAY UNIT = VALUE \$350

- Dimensions 485mm wide x 785mm high
- Adhere to wall or fixture with slat wall hooks or screws.
- Unit arrives loaded with \$110 FREE \$2 SIMs
- Earn 100% margin on all \$2 SIMs sold
- Earn 9% margin on gotalk and Hello Mobile recharge
- Ongoing promotional support from participating brands