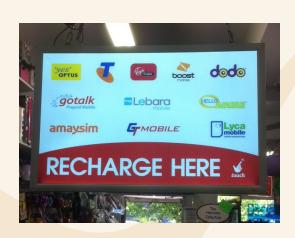

## 1 LED LIGHT BOX = VALUE \$550

- Double sided light panels weight 4.6kg
- Dimensions 700mmx450mm panel thickness 30mm
- Input voltage 24VDC power consumption 18Watts
- Inserts promote the leading pre-paid brands