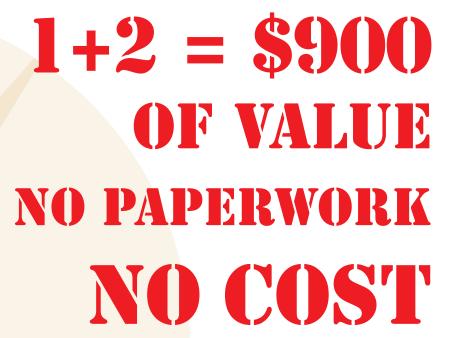

## 1 LED LIGHT BOX = VALUE \$550

- Double sided light panels weight 4.6kg
- Dimensions 700mmx450mm panel thickness 30mm
- Input voltage 24VDC power consumption 18Watts
- Inserts promote the leading pre-paid brands

## 2 SIM DISPLAY UNIT = VALUE \$350

- Dimensions 485mm wide x 785mm high
- Adhere to wall or fixture with slat wall hooks or screws.
- Unit arrives loaded with \$110 FREE \$2 SIMs
- Earn 100% margin on all \$2 SIMs sold
- Earn 9% margin on gotalk and Hello Mobile recharge
- Ongoing promotional support from participating brands