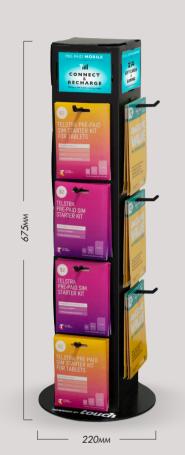

## POS FOR YOUR STORE

FIXTURES AVAILABLE TO PURCHASE

**COUNTER SPINNER** 

FLOOR STAND

CLIP STRIP