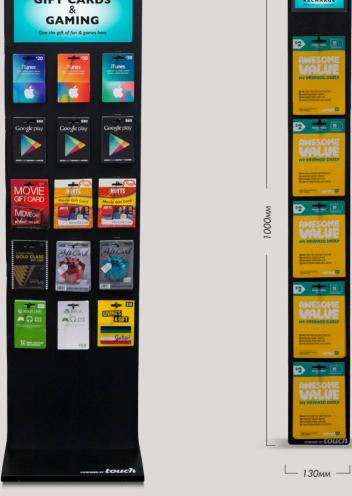

## POS FOR YOUR STORE

FIXTURES AVAILABLE TO PURCHASE

**COUNTER SPINNER** 

FLOOR STAND

CLIP STRIP